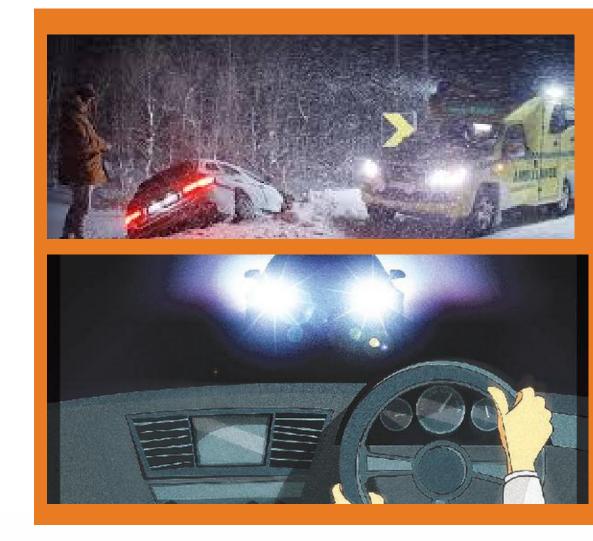

### Why

Night blindness can significantly contribute to road accidents, particularly in low-light conditions such as at dusk, dawn, or during the night. Night blindness, also known as nyctalopia, is a condition where an individual has difficulty seeing in low-light conditions. This can be caused by various factors including vitamin A deficiency, genetic conditions, certain medications, or eye diseases such as retinitis pigmentosa.