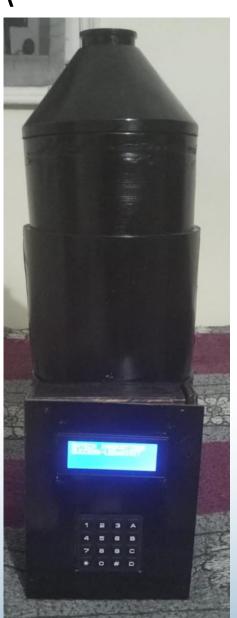

## EmTech A Meter

We have invented machine for detection of night blindness. While Vit A Deficiency detection by taking blood is costing Rs 4000 to 5000

this machine can indirectly detect vit A Deficiency without taking blood with recurring cost less than Rs 1 !

# DARK ADAPTOMETER

EmTech Innovations